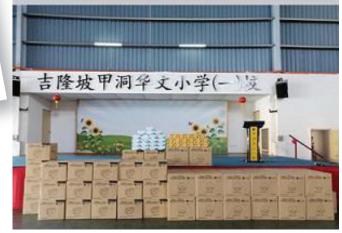

## DAP Kepong Action Team 甲洞行动小组

2020年11月16日 . @

今天 Yb 被邀请在甲洞一校见证由 ALISAN GOLDEN COACH & TRAVEL SDN BHD 所 凑的 3848 盒口罩全数派发给 11间小学。 受惠的小学有-甲1,甲2,甲3,增江中区 1,增江中区 2,增江北区,增江南区,帝沙再也 1校,精武华小,民众华小以及中国华小。

我们在此向 ALISAN 与所有一起捐赠的善心 人说声谢谢 感恩你们。

○569人

16条评论 93次分享

心赞

口 评论

お分享

Safety Disinfectant Products & Food Donation for 7 primary schools & handicapped home

Activities