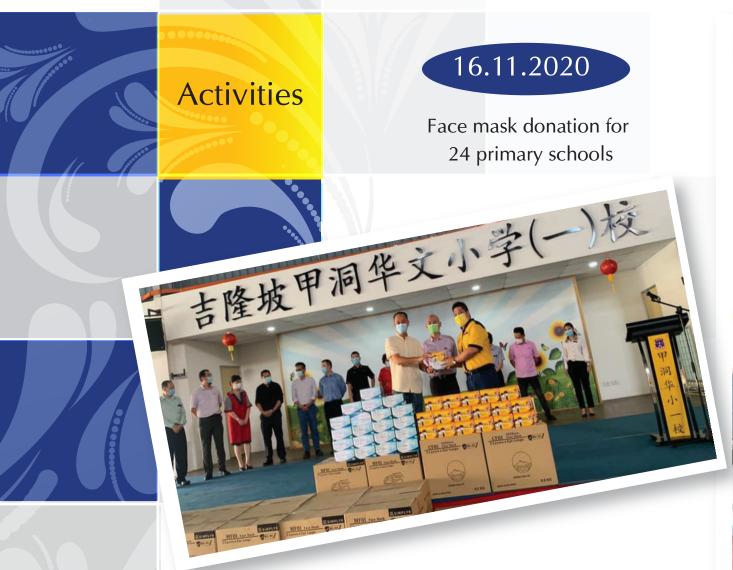

## DAP Kepong Action Team 甲洞行动小组

2020年11月16日 . @

今天 Yb 被邀请在甲洞一校见证由 ALISAN GOLDEN COACH & TRAVEL SDN BHD 所 凑的 3848 盒口罩全数派发给 11间小学。 受惠的小学有-甲1,甲2,甲3,增江中区 1,增江中区 2,增江北区,增江南区,帝沙再也 1校,精武华小,民众华小以及中国华小。

我们在此向 ALISAN 与所有一起捐赠的善心 人说声谢谢 感恩你们。