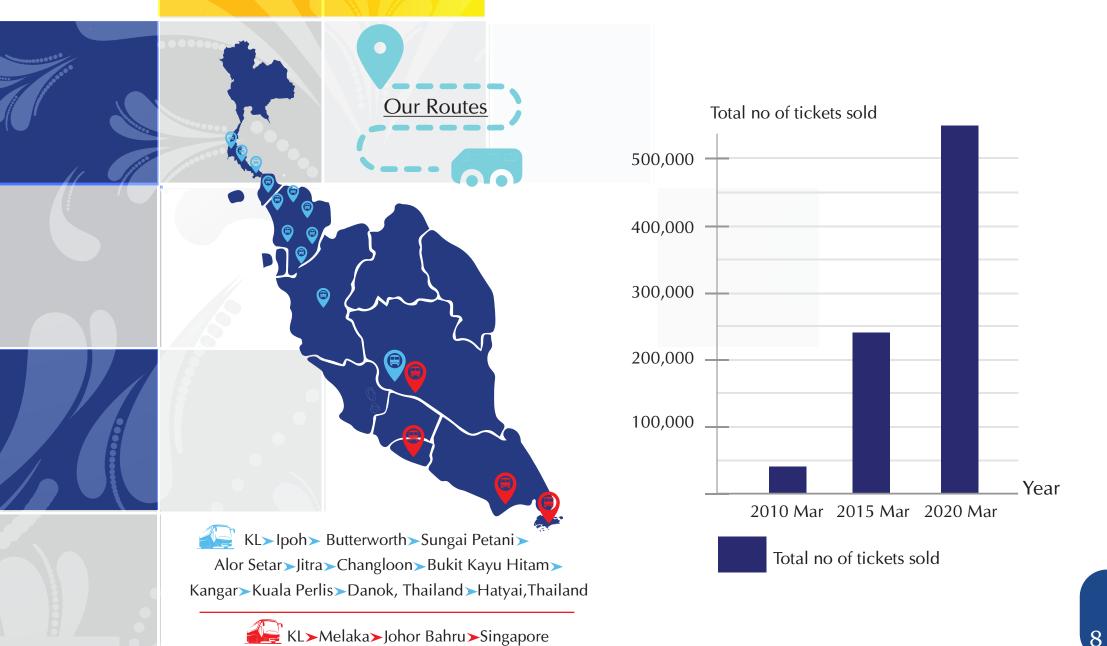

# **COMFORTABLE & SAFE**

+603-6263 7668 +6012-280 6663

The Southern route was the first route kickstarted by Alisan in the early stage of its journey, which is from Kuala Lumpur to Johor Bahru. Thereafter, it further expands to Northern region connecting various cities, including Ipoh, Penang and Kuala Perlis. In 2009, Alisan has successfully expanded its humble business to Singapore and Thailand. Of all the itineraries, the direct trip from Kuala Lumpur to Hatyai, Thailand has been the most frequented and well-liked by its customers.

Alisan core value is to constantly improve and provide its quality services for all its customers. Without the staunch support from the loyal customers, Alisan wouldn't have humbly achieved a marquee milestone of selling more than 500,000 tickets in the past decade.

#### **Statistics & Routes**

Company Services

- · KL Ipoh -
- Butterworth -
- Sungai Petani
- Alor Setar Jitra
  - Changloon
- Bukit Kayu Hitam
  - Kangar
  - Kuala Perlis
- Danok, Thailand
- Hatyai, Thailand